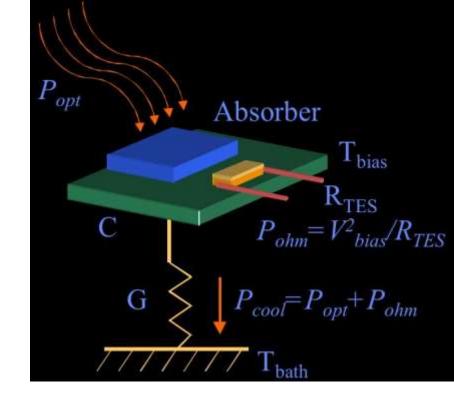

The TES acts a thermometer. Optical power changes the temperature of an absorber, and we measure this change in temperature.