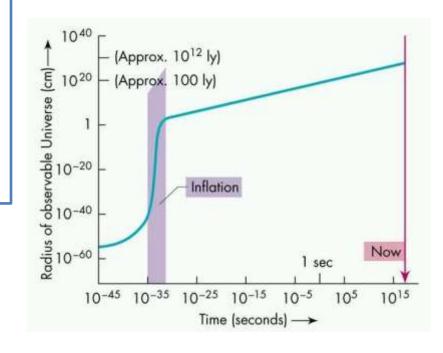

## The Search for B-Modes

Measurement of primordial B-modes would be:

- Confirmation of Inflation.
- Measurement of energy scale of inflation.
- Evidence of quantum-gravitational effects.

Probing physics at energies around 10<sup>16</sup> GeV, 13 orders of magnitude above those achievable by the Large Hadron Collider (LHC).

## **BICEP2** Announcement

Made headlines with measurement of celestial B-modes.

Open question whether they are seeing B-modes in the CMB or from our galaxy.

CLASS (among other experiments) is critical in verifying result.