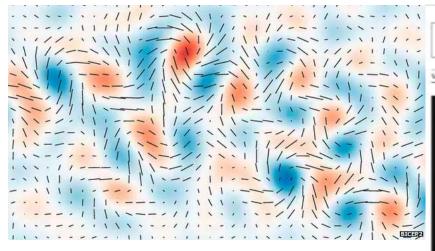

## The Search for B-Modes

Measurement of primordial B-modes would be:

- Confirmation of Inflation.
- Measurement of energy scale of inflation.
- Evidence of quantum-gravitational effects.

Probing physics at energies around 10<sup>16</sup> GeV, 13 orders of magnitude above those achievable by the Large Hadron Collider (LHC).

## **BICEP2** Announcement

Made headlines with measurement of celestial B-modes.

Open question whether they are seeing B-modes in the CMB or from our galaxy.

CLASS (among other experiments) is critical in verifying result.