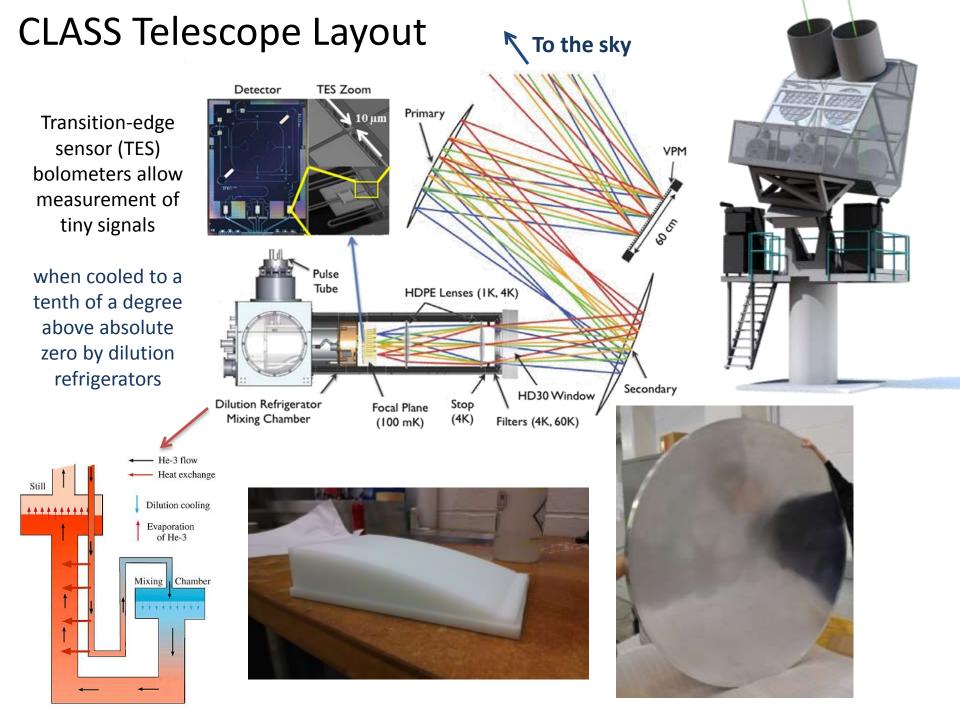

The Cosmology Large Angular Scale Surveyor (CLASS) experiment

- Searching for gravitational-wave background from the birth of the universe, during a period of inflationary expansion.
- Observing at millimeter wavelengths in four observing bands.
  - Allows separation of Milky-Way signal from CMB.
- High-altitude site (17,000 ft above sea level!) in the Atacama Desert of Chile to reduce loading from the atmosphere.

### **Transition-edge sensor (TES) bolometers**

Cooled to below 100 mK to reduce thermal noise in the detector.

Allows detectors to be "background-noise limited" – the dominant noise seen by the detectors is from *quantum fluctuations of the incoming light*.

This arises from different numbers of photons arriving at different times.

A TES is a superconducting film operated at its transition between superconducting and normal-metal states.

Negative electrothermal feedback keeps detectors at a stable point on the transition.

The TES acts a thermometer. Optical power changes the temperature of an absorber, and we measure this change in temperature.

#### **CLASS detectors**

Two perpendicular linear (horizontal H and vertical V) polarizations are separated by metal probe antennas.

Microwave circuitry on a silicon detector chip carries signals from H and V probes to separate TES bolometers.

Example shown is for lowest frequency (40 GHz) channel of CLASS.

Detectors are made at NASA Goddard Space Flight Center

## Variable-delay polarization modulators (a.k.a. VPMs)

The VPMs consist of a polarizing wire grid in front of a movable mirror.

As the mirror moves, horizontal and vertical polarizations are phase-shifted relative to each other and recombined.

This changes linear to circular polarization, and vice versa. CLASS detectors are only sensitive to vertical polarization.

The CMB is linearly polarized (no circular polarization), so as the VPM mirror moves the CMB polarization signal is turned on and off.