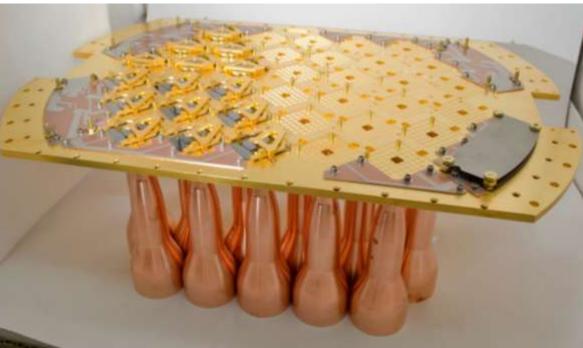

#### **CLASS detectors**

Two perpendicular linear (horizontal H and vertical V) polarizations are separated by metal probe antennas.

Microwave circuitry on a silicon detector chip carries signals from H and V probes to separate TES bolometers.

Example shown is for lowest frequency (40 GHz) channel of CLASS.

Detectors are made at NASA Goddard Space Flight Center