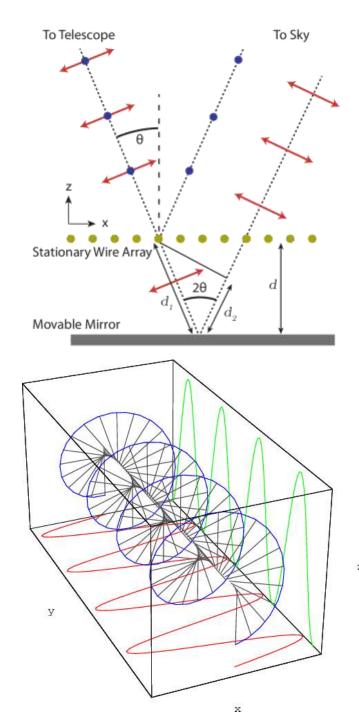

## Variable-delay polarization modulators (a.k.a. VPMs)

The VPMs consist of a polarizing wire grid in front of a movable mirror.

As the mirror moves, horizontal and vertical polarizations are phase-shifted relative to each other and recombined.

This changes linear to circular polarization, and vice versa. CLASS detectors are only sensitive to vertical polarization.

The CMB is linearly polarized (no circular polarization), so as the VPM mirror moves the CMB polarization signal is turned on and off.