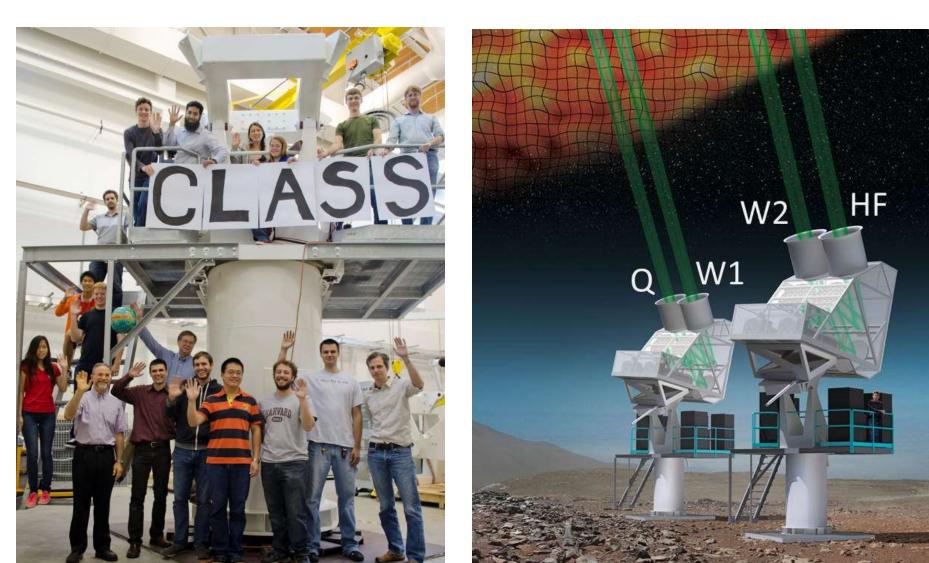

# The Cosmology Large Angular Scale Surveyor (CLASS)

Tom Essinger-Hileman

Quarknet 2014 Johns Hopkins University

HF W2 W1

The Cosmology Large Angular Scale Surveyor (CLASS) experiment

- Searching for gravitational-wave background from the birth of the universe, during a period of inflationary expansion.
- Observing at millimeter wavelengths in four observing bands.
  - Allows separation of Milky-Way signal from CMB.
- High-altitude site (17,000 ft above sea level!) in the Atacama Desert of Chile to reduce loading from the atmosphere.

CLASS coming soon!

The Atacama Desert is one of the premier sites for microwave astronomy.

As measured by the Wilkinson Microwave Anisotropy Probe (WMAP)