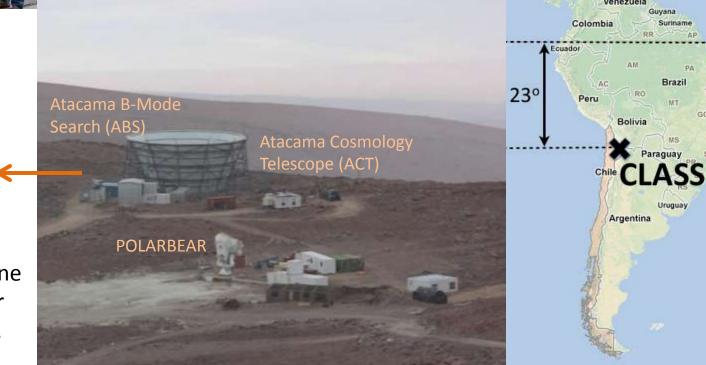

The Cosmology Large Angular Scale Surveyor (CLASS) experiment

- Searching for gravitational-wave background from the birth of the universe, during a period of inflationary expansion.
- Observing at millimeter wavelengths in four observing bands.
  - Allows separation of Milky-Way signal from CMB.
- High-altitude site (17,000 ft above sea level!) in the Atacama Desert of Chile to reduce loading from the atmosphere.

CLASS coming soon!

The Atacama Desert is one of the premier sites for microwave astronomy.

As measured by the Wilkinson Microwave Anisotropy Probe (WMAP)