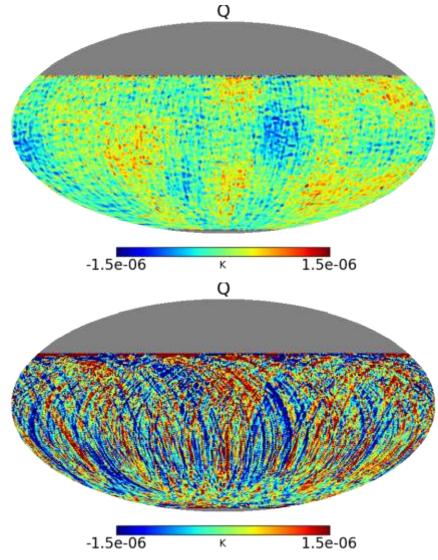

CLASS coming soon!

The Atacama Desert is one of the premier sites for microwave astronomy.

As measured by the Wilkinson Microwave Anisotropy Probe (WMAP)