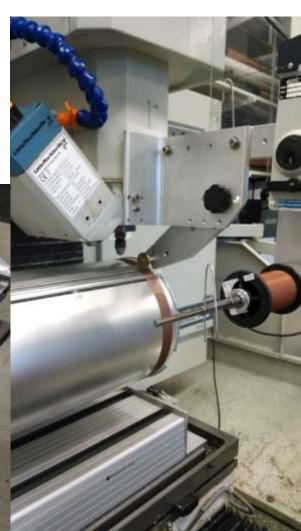

### VPM development at JHU

- 1.5 miles of copper-coated tungsten wire.
- Wire grid under 1 ton of tension.
- Wires are wrapped on a cylindrical mandrel in a customized computer-controlled milling machine.