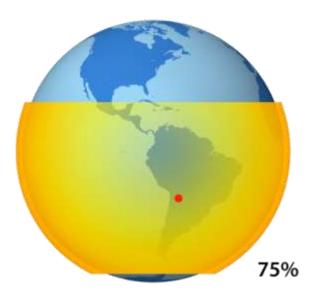

CLASS coming soon!

The Atacama Desert is one of the premier sites for microwave astronomy.

As measured by the Wilkinson Microwave Anisotropy Probe (WMAP)