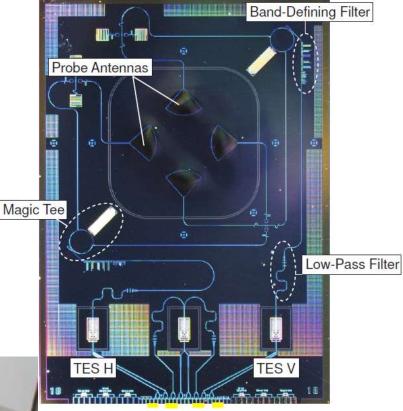

#### **CLASS detectors**

Two perpendicular linear (horizontal H and vertical V) polarizations are separated by metal probe antennas.

Microwave circuitry on a silicon detector chip carries signals from H and V probes to separate TES bolometers.

Example shown is for lowest frequency (40 GHz) channel of CLASS.

Detectors are made at NASA Goddard Space Flight Center