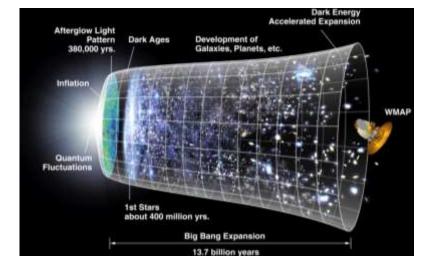

## The Search for B-Modes

Measurement of primordial B-modes would be:

- Confirmation of Inflation.
- Measurement of energy scale of inflation.
- Evidence of quantum-gravitational effects.

Probing physics at energies around 10<sup>16</sup> GeV, 13 orders of magnitude above those achievable by the Large Hadron Collider (LHC).

## **BICEP2** Announcement

Made headlines with measurement of celestial B-modes.

Open question whether they are seeing B-modes in the CMB or from our galaxy.

CLASS (among other experiments) is critical in verifying result.