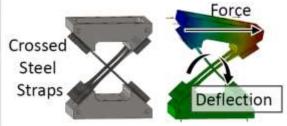

### VPM development at JHU

- 1.5 miles of copper-coated tungsten wire.
- Wire grid under 1 ton of tension.
- Wires are wrapped on a cylindrical mandrel in a customized computer-controlled milling machine.