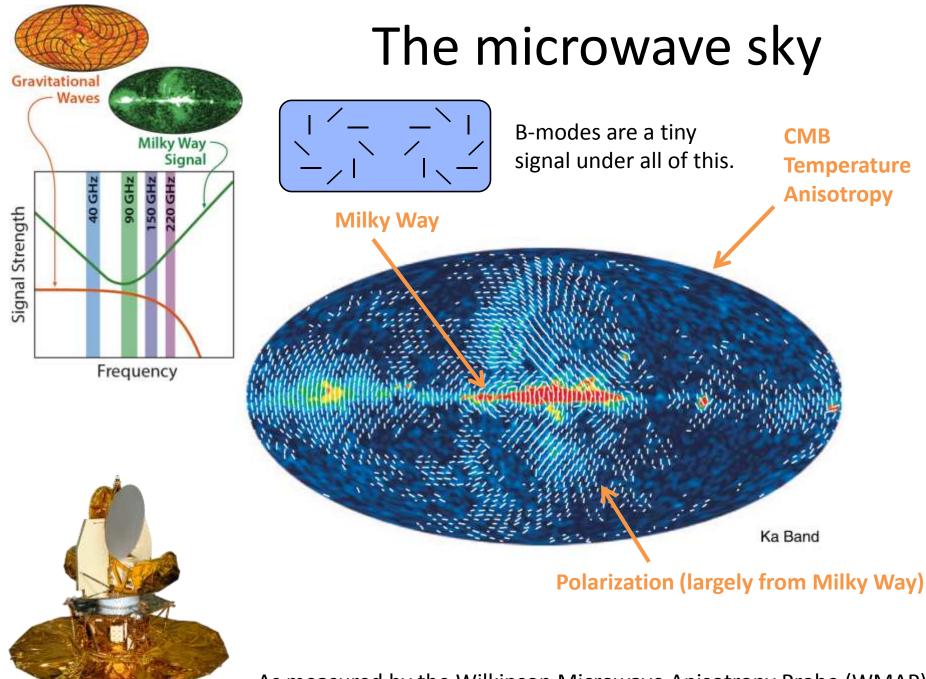

The Cosmology Large Angular Scale Surveyor (CLASS) experiment

- Searching for gravitational-wave background from the birth of the universe, during a period of inflationary expansion.
- Observing at millimeter wavelengths in four observing bands.
  - Allows separation of Milky-Way signal from CMB.
- High-altitude site (17,000 ft above sea level!) in the Atacama Desert of Chile to reduce loading from the atmosphere.

CLASS coming soon!

The Atacama Desert is one of the premier sites for microwave astronomy.

As measured by the Wilkinson Microwave Anisotropy Probe (WMAP)