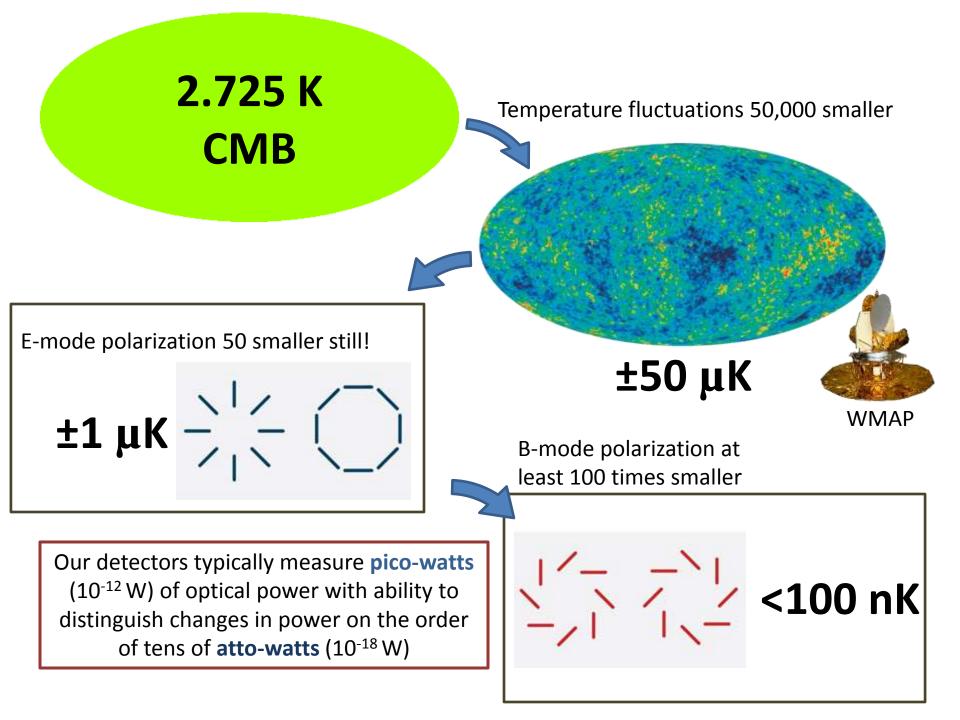

## The Search for B-Modes

Measurement of primordial B-modes would be:

- Confirmation of Inflation.
- Measurement of energy scale of inflation.
- Evidence of quantum-gravitational effects.

Probing physics at energies around 10<sup>16</sup> GeV, 13 orders of magnitude above those achievable by the Large Hadron Collider (LHC).

## **BICEP2** Announcement

Made headlines with measurement of celestial B-modes.

Open question whether they are seeing B-modes in the CMB or from our galaxy.

CLASS (among other experiments) is critical in verifying result.