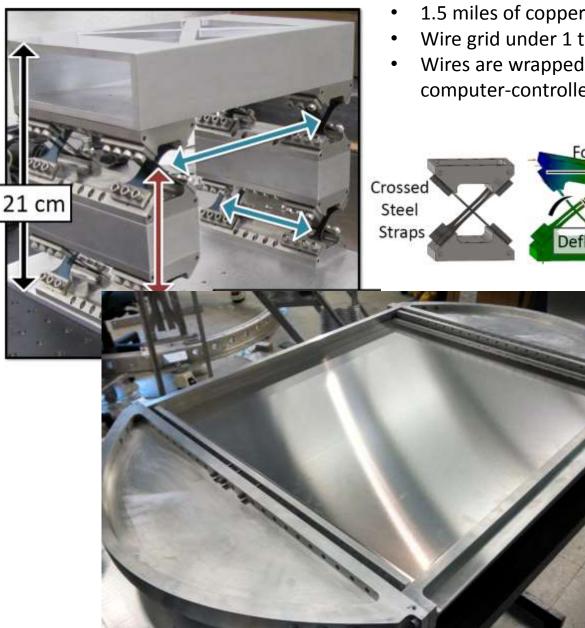

### VPM development at JHU

- 1.5 miles of copper-coated tungsten wire.
- Wire grid under 1 ton of tension.
- Wires are wrapped on a cylindrical mandrel in a customized computer-controlled milling machine.