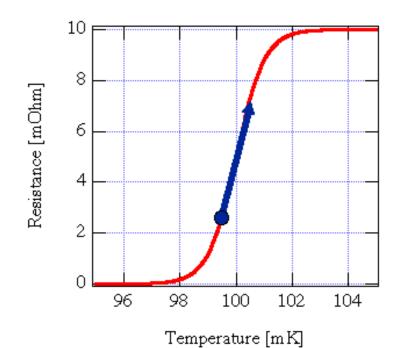

This arises from different numbers of photons arriving at different times.

A TES is a superconducting film operated at its transition between superconducting and normal-metal states.

Negative electrothermal feedback keeps detectors at a stable point on the transition.

The TES acts a thermometer. Optical power changes the temperature of an absorber, and we measure this change in temperature.