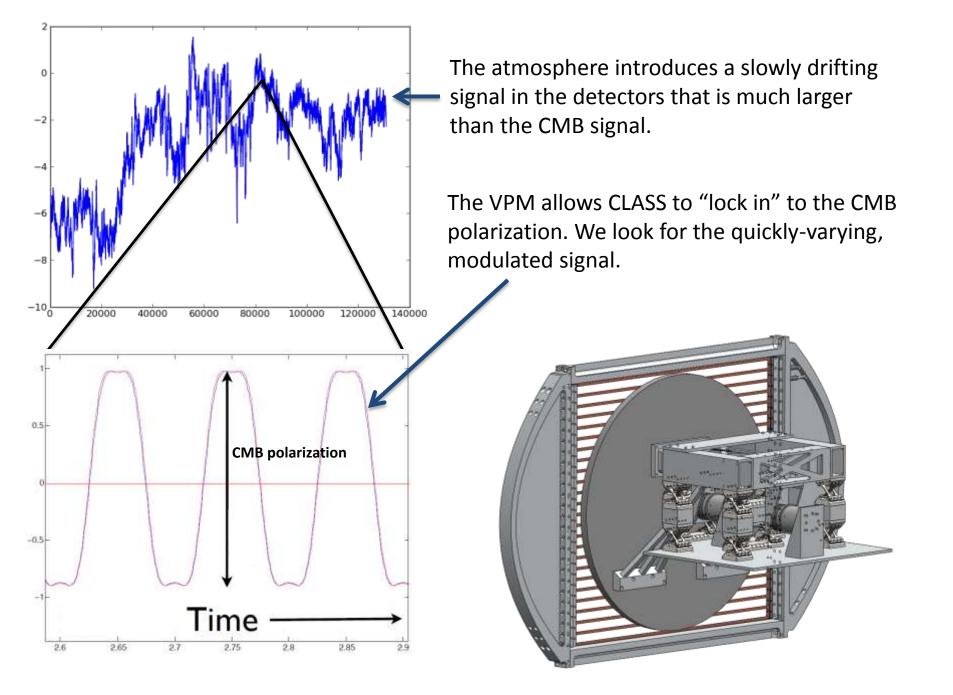

## Variable-delay polarization modulators (a.k.a. VPMs)

The VPMs consist of a polarizing wire grid in front of a movable mirror.

As the mirror moves, horizontal and vertical polarizations are phase-shifted relative to each other and recombined.

This changes linear to circular polarization, and vice versa. CLASS detectors are only sensitive to vertical polarization.

The CMB is linearly polarized (no circular polarization), so as the VPM mirror moves the CMB polarization signal is turned on and off.

### The advantages of modulation